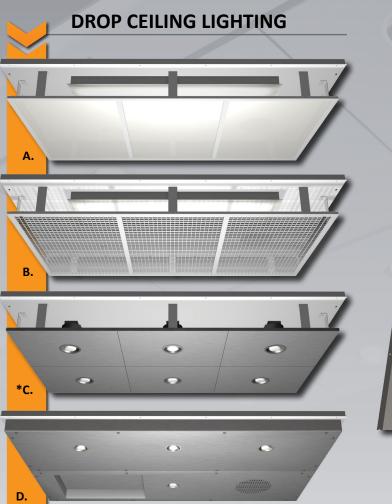

## **Drop Ceilings**

- A. LED lights above aluminum T-bar with polycarbonate diffusers
- B. LED lights above aluminum T-bar with aluminum eggcrate diffusers
- C. LED downlights with decorative trim
- \*Perimeter LED lighting can be added to option C
- D. Low voltage LED with decorative trim and vandal-resistant edge

Decorative trim options for downlights: painted steel, laminate, brushed stainless steel, polished stainless steel, brushed bronze.