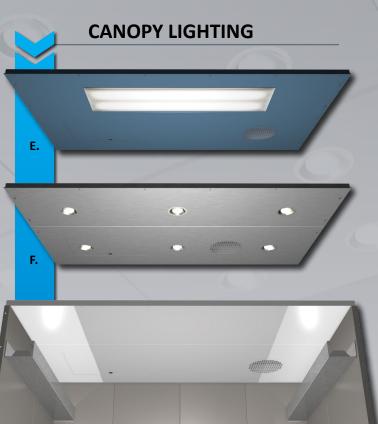

### **Lights in Canopy**

- E. Recessed LED lights
- F. LED downlights
- G. Cove/trough LED lighting