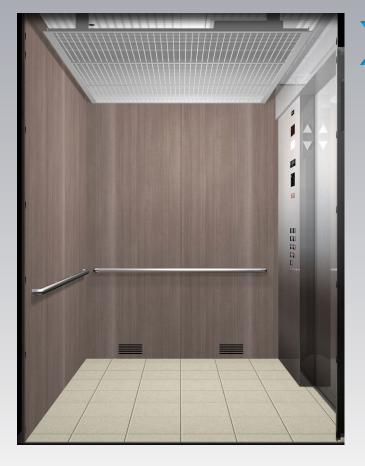

## Plastic Laminate Cab

MEI's Plastic Laminate Cab is our most economical cab and features flush walls with laminate finish.

Walls - The walls are wood core with laminate finish (shown in 5th Ave Elm). Choose from our standard laminate colors or define your own.

Door - The door can be skinned in plastic laminate, brushed stainless steel, polished stainless steel, patterned stainless steel, or brushed bronze.

**Sill** - The sill incorporates hidden fasteners and is available in aluminum, nickel-silver, stainless steel, or bronze.

Front - The front features 14 gauge stainless steel. The front is also available in 12 gauge material, polished or patterned stainless steel, and brushed bronze finishes.

Canopy - The canopy is available in 14 gauge or 12 gauge painted steel.

Ceiling - The drop ceiling features an aluminum frame with eggcrate diffusers. See page 36 for additional ceiling options.

Lighting - LED lights are canopy mounted above the eggcrate panels. See page 36 for additional lighting options.

Handrail - The handrail is round (1 1/2" diameter) with returned ends and brushed stainless steel finish. See page 37 for additional handrail options.