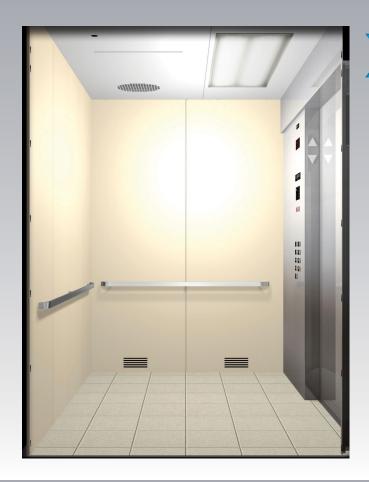

## Standard Service Cab

MEI's Service Cab is our most robust passenger cab and features a painted steel shell.

Walls - The walls are 14 gauge formed steel (shown in Light Ivory). Choose from our standard paint colors or define your own. The walls are also available in 12 gauge steel and brushed stainless

**Door** - The door can be skinned in painted steel, brushed stainless steel, polished stainless steel, or patterned stainless steel.

Sill - The sill incorporates hidden fasteners and is available in aluminum, nickel-silver, stainless steel, or bronze.

Front - The front features 14 gauge stainless steel. The front is also available in 12 gauge material, polished or patterned stainless steel, brushed bronze finishes, or painted steel to match the walls.

Canopy - The canopy is 14 gauge painted steel (shown here in white). Additional options include 12 gauge steel and any of the standard ceilings shown on page 36.

**Lighting** - LED lights are recessed into the canopy for maximum space inside the cab.

Handrail - The handrail is a hollow bar (1/2" x 1 1/2") with returned ends and brushed stainless steel finish. See page 37 for additional handrail options.

**Optional Features** Sound Deadening for walls, door, or canopy Light-proof joints