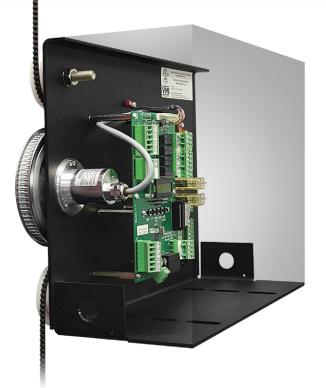

## **Vertitron Control Valve Adjust**

Acceleration, transition and speed feedback saves adjusting time and ensures consistent performance.

PATENT NO. 9463952

19336 607th Ave. Mankato, MN 56001 **vertitron.com**  TF: 1-888-864-3683 PH: (507) 245-3399 FX: (507) 245-4195