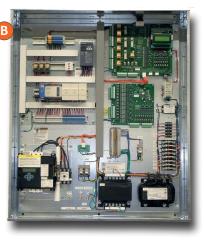

### VHC-102 (Integrated) Hydraulic Freight Controller

- Vertitron/Peelle
- Vertitron/EMS
- Integrated Panel Reduces Field Labor by 8-12 hours
- Single Disconnect Required Reduces Building Costs and Increases Safety

## Hydraulic Freight Controller interfaces to the following freight doors.

- Peelle & Peelle Wireless
- EMS
- Courion