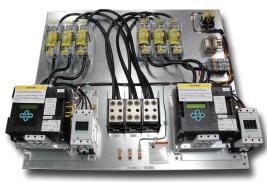

### **Solid State Starters**

#### Single or Multi-Motor Starter Panels

- UL Label
- Branch Fusing on multi-motor units
- Fused for 120 Volt Supply
- NEMA 1 or 4 enclosure

multi-motor panel shown above