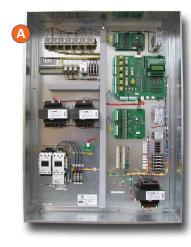

#### VHC-102

#### Hydraulic Passenger Controller

- Non-Proprietary design requires no special software or tools to troubleshoot
- Passenger and Freight
- Integrated Freight Door Controller Peelle and EMS
- 4 x 20 character display for easy to understand information
- Serial Communication
- Expedited Delivery!
- Optional 3 Year Extended Warranty (includes all boards, power supply, transformer, and solid state starter)