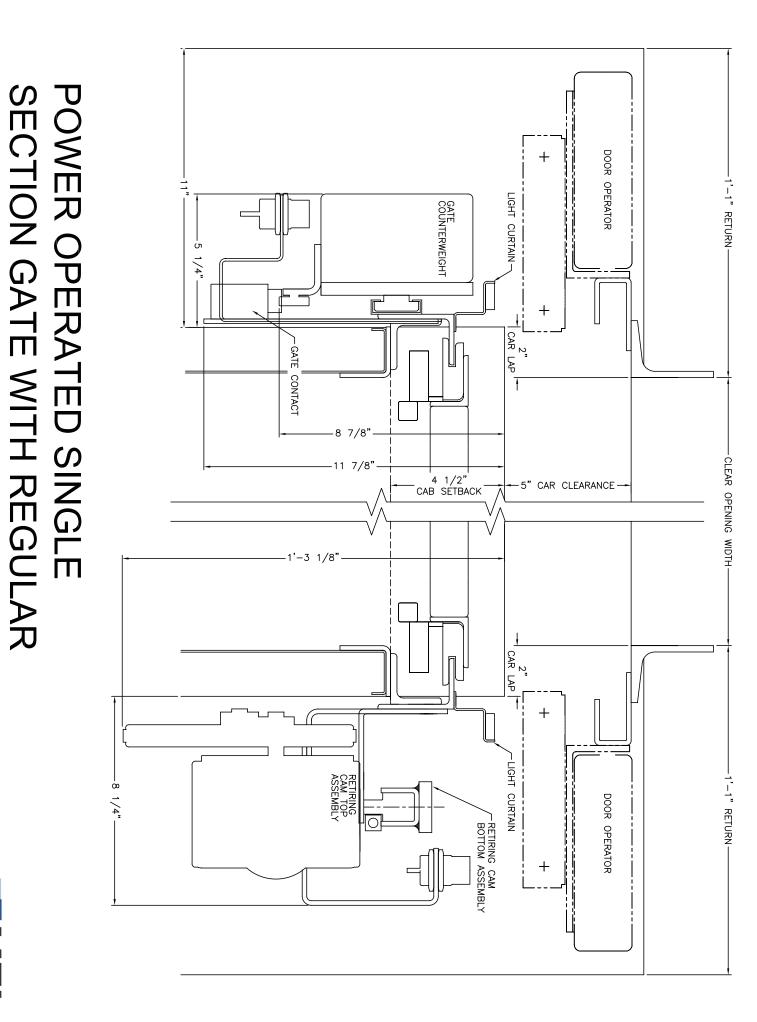

# POWER OPERATED SINGLE SECTION GATE WITH PASS TYPE BI-PARTING DOOR

### DOOR OPERATOR GATE COUNTERWEIGHT LIGHT CURTAIN CAR LAP GATE CONTACT CLEAR OPENING WIDTH 6 3/4" CAR CLEARANCE CAR LAP DOOR OPERATOR