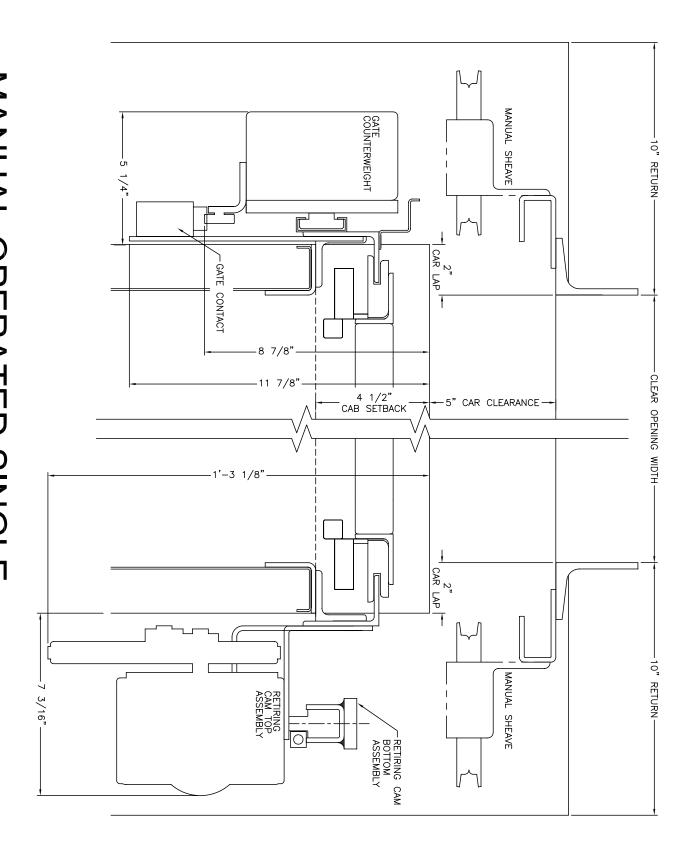

### MANUAL OPERATED SINGLE SECTION GATE WITH REGULAR **BI-PARTING DOOR**

### MANUAL OPERATED TWO SECTION GATE WITH REGULAR **BI-PARTING DOOR**

### MANUAL SHEAVE GATE COUNTERWEIGHT CAR LAP CONTACT CLEAR OPENING WIDTH 1/2" CAB SETBBACK CAR CLEARANCE CAR LAP MANUAL SHEAVE RETIRING CAM TOP ASSEMBLY