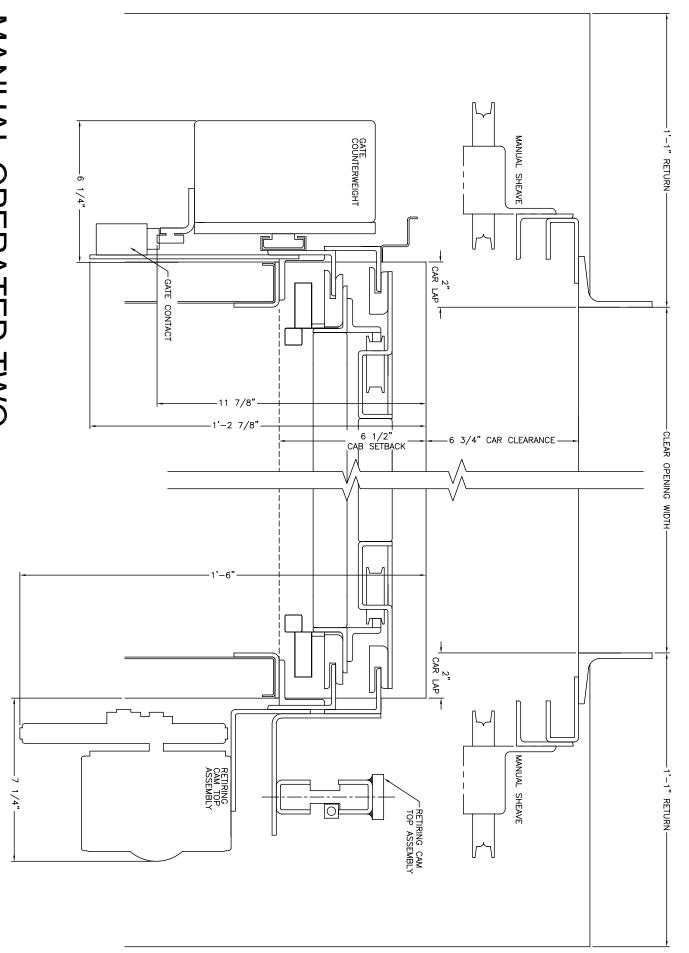

### MANUAL OPERATED TWO SECTION GATE WITH REGULAR **BI-PARTING DOOR**

### MANUAL SHEAVE GATE COUNTERWEIGHT CAR LAP CONTACT CLEAR OPENING WIDTH 1/2" CAB SETBBACK CAR CLEARANCE CAR LAP MANUAL SHEAVE RETIRING CAM TOP ASSEMBLY