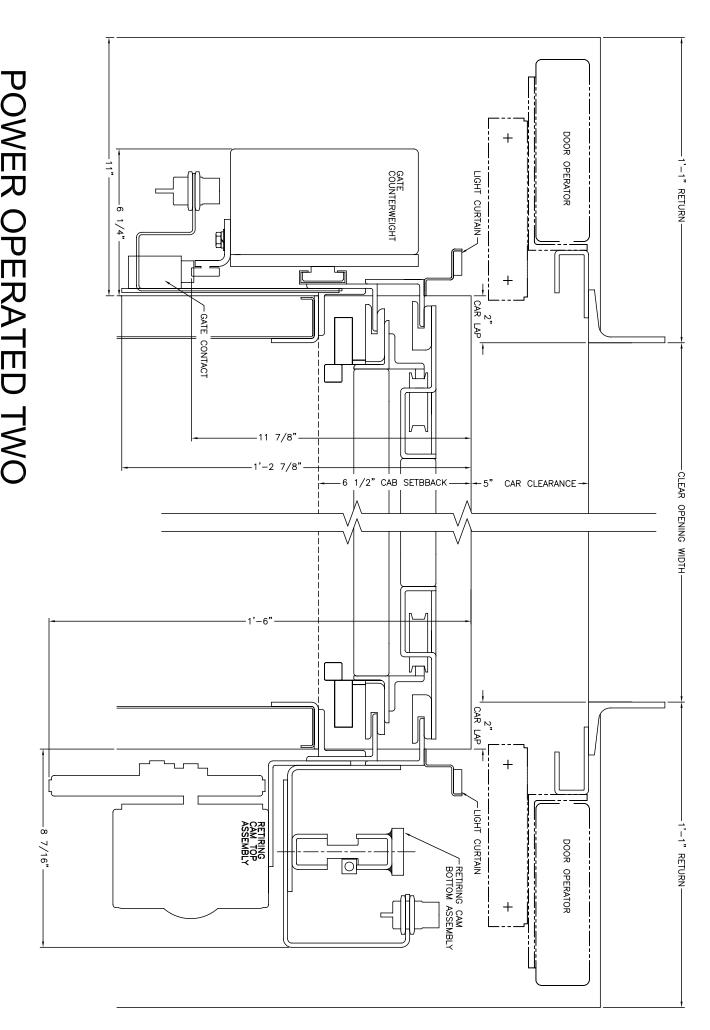

# POWER OPERATED SINGLE SECTION GATE WITH PASS TYPE BI-PARTING DOOR

### DOOR OPERATOR GATE COUNTERWEIGHT LIGHT CURTAIN CAR LAP GATE CONTACT CLEAR OPENING WIDTH 6 3/4" CAR CLEARANCE CAR LAP DOOR OPERATOR