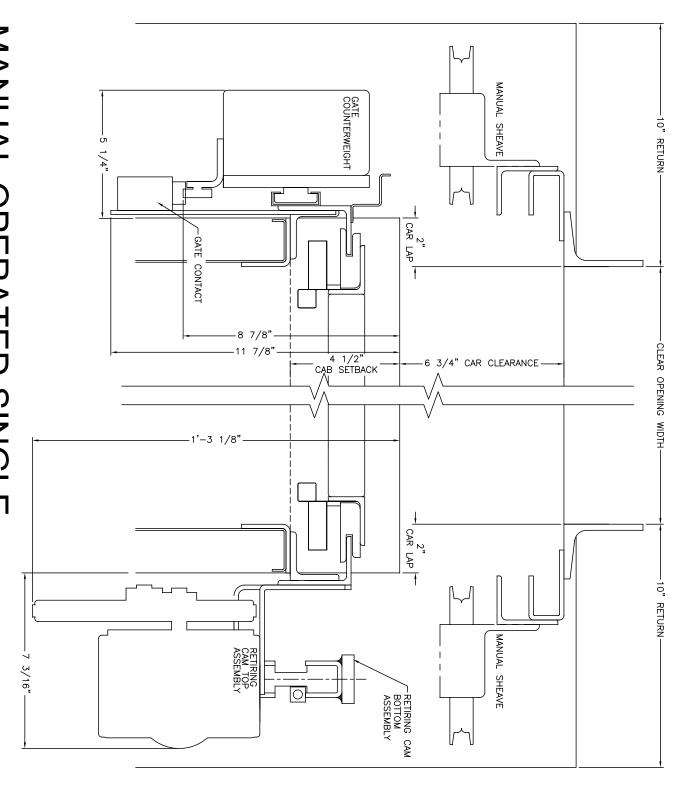

### MANUAL OPERATED SINGLE SECTION GATE WITH PASS TYPE BI-PARTING DOOR

### MANUAL SHEAVE GATE COUNTERWEIGHT CAR LAP CONTACT CLEAR OPENING WIDTH 1/2" CAB SETBBACK CAR CLEARANCE CAR LAP MANUAL SHEAVE RETIRING CAM TOP ASSEMBLY