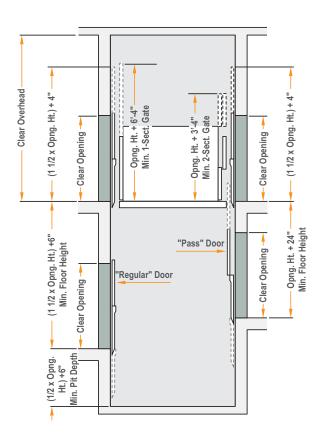

### **Bi-Parting Freight Doors**

- Regular and pass-type doors are illustrated. Special construction is available for substandard spaces. The layouts are based upon the use of bi-parting hoistway doors and vertical rise car gates.
- The capacities and sizes of Freight Elevators shown in this catalog are based on industry "standards" for general usage. Since freight elevators, by nature, are generally designed for a specific loading requirement, we suggest that you contact your Minnesota Elevator, Inc. representative for elevator design and dimensions to suit your particular needs.
- (Based on PEELLE gates and doors. See specific application drawings on the next pages for required dimensions that may vary from these general requirements.) Maximum Clear Door Opening Width is Platform Width minus 4".

## BI-PARTING DOOR