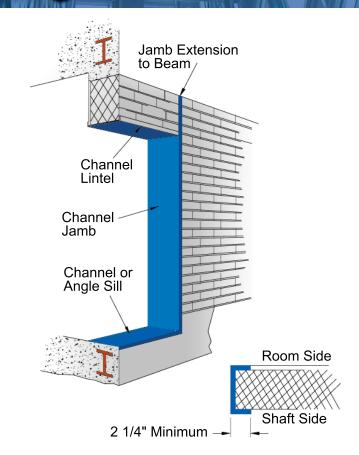

### Frame Requirements

- All Bi-parting freight elevator door openings must have metal frames and sills, and steel jambs should extend from f oor level to beam above. (Extensions are not required for poured concrete or solid brick walls.)
- Shaftway faces of frames and sills must be in alignment, and plumb from top to bottom landing.
- Frames should be of structural standard channels (not stair stringer or junior channels), or of ¼" or heavier formed steel, with at least a 2 ¼" return on the hatch side. Sills should be of structural angle.