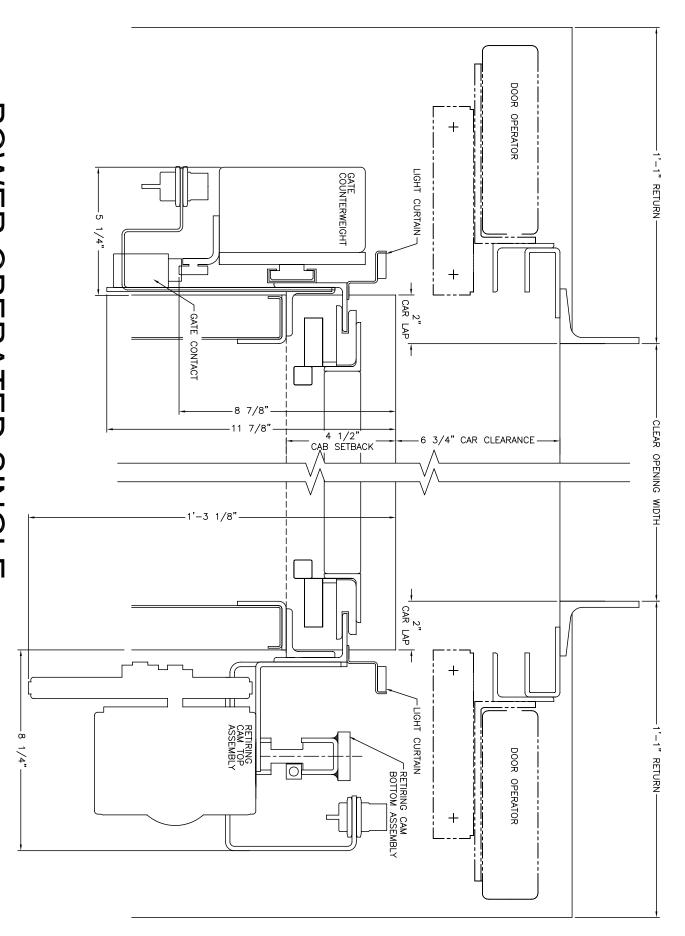

### DOOR OPERATOR GATE COUNTERWEIGHT LIGHT CURTAIN CAR LAP GATE CONTACT CLEAR OPENING WIDTH 6 3/4" CAR CLEARANCE CAR LAP DOOR OPERATOR