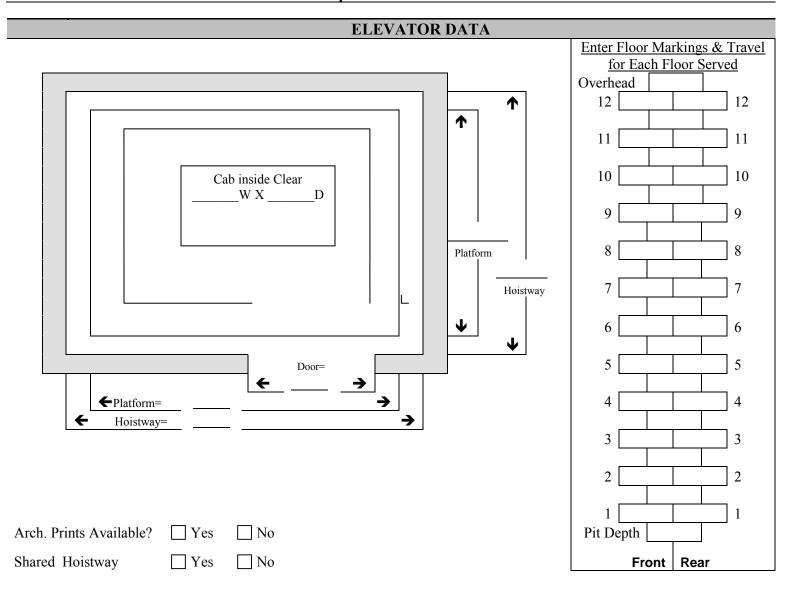

-------|-----------------------------|------------|-----------|
| Opening:                      | □ Right-Hand                | □Left-Hand | □Center   |
| Door Opening Wid              | th: x                       | Height:    | _         |

Door Finish:

(painted; plastic laminate; brushed, polished, or patterned stainless; brushed bronze) Transom, Return, & Jamb Finish: \_\_\_\_\_ (painted; brushed, polished, or patterned stainless; brushed bronze)

□ Return

COP Location:

□ Side Wall

| WIRING MODULE |
|---------------|
|---------------|

**INCLUDE THIS SECTION IN QUOTE** 

\* MEI Standard Package w/3 Pair Shielded Cable

Quantity: Additional Pair Shielded Coaxial Cable

Quantity:

Other :

### **RAIL MODULE**

**INCLUDE THIS SECTION IN QUOTE** 

#### **T-Shaped Rails are Provided**